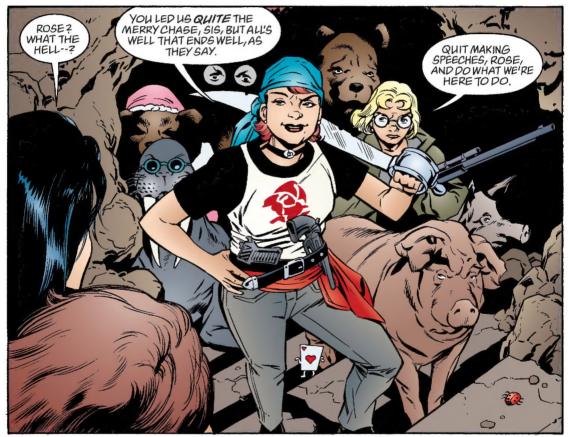

IN THIS CASE I SUSPECT
IT'S INTENDED TO BE A CREWSERVED WEAPONS SYSTEM.
STRAP THE THING TO ONE MISTER
TORTOISE, FOR BATTLEFIELD
MOBILITY, TEAMED WITH
ONE MISTER HARE FOR
ACTUAL OPERATION.









LISTEN UP, HIGHNESS. YOU WANT
TO FIGURE OUT WHAT'S GOING
ON? THEN CONTINUE HIKING OVER
THESE HILLS, DOWN THROUGH THE
VALLEY OF THE BIG SLEEPERS,
AND UP INTO THE HILLS BEYOND,
LOOK FOR A REMOTE CAVE
THERE, YOU CAN'T
MISS IT.





























SURE, BUT I'VE BEEN THINKING ABOUT WHAT THE FORSWORN KNIGHT SAID YESTERDAY, I'M WORRIED THAT IT ACTUALLY REFERRED TO SOMETHING DIRE AND IMMINENT INVOLVING MISS RED AND MISS WHITE.













































































NEXT: SHOW TRIALS & PUBLIC EXECUTIONS!